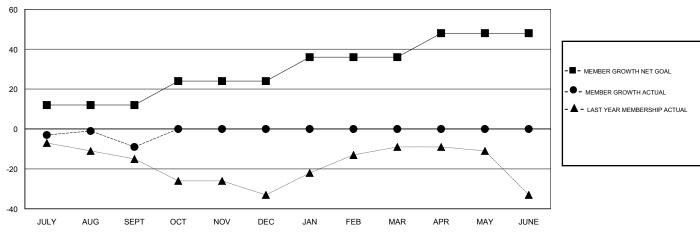

## GOALS AND ACTUAL MEMBERS CUMULATIVE

| DROPPED CLUBS: 0  DROPPED MEMBERS |    | 4 CLUBS OF 26 ADDED 1 OR MORE<br>NEW MEMBERS | GENDER DISTRIBUTION  MALE 327 (43.20%)  FEMALE 430 (56.80%)  Women Percentage Fiscal Year Goal: 20% |     |
|-----------------------------------|----|----------------------------------------------|-----------------------------------------------------------------------------------------------------|-----|
| DECEASED                          | 1  | CLICK HERE FOR CUMULATIVE                    | TOTAL FAMILY UNIT MEMBERS                                                                           | 462 |
| CLUB CANCELLED                    | 0  | MEMBERSHIP DATA                              |                                                                                                     | 224 |
| OTHER 15                          |    |                                              | FAMILY MEMBERS PAYING HALF DUES                                                                     | 231 |
| TOTAL                             | 16 |                                              |                                                                                                     |     |